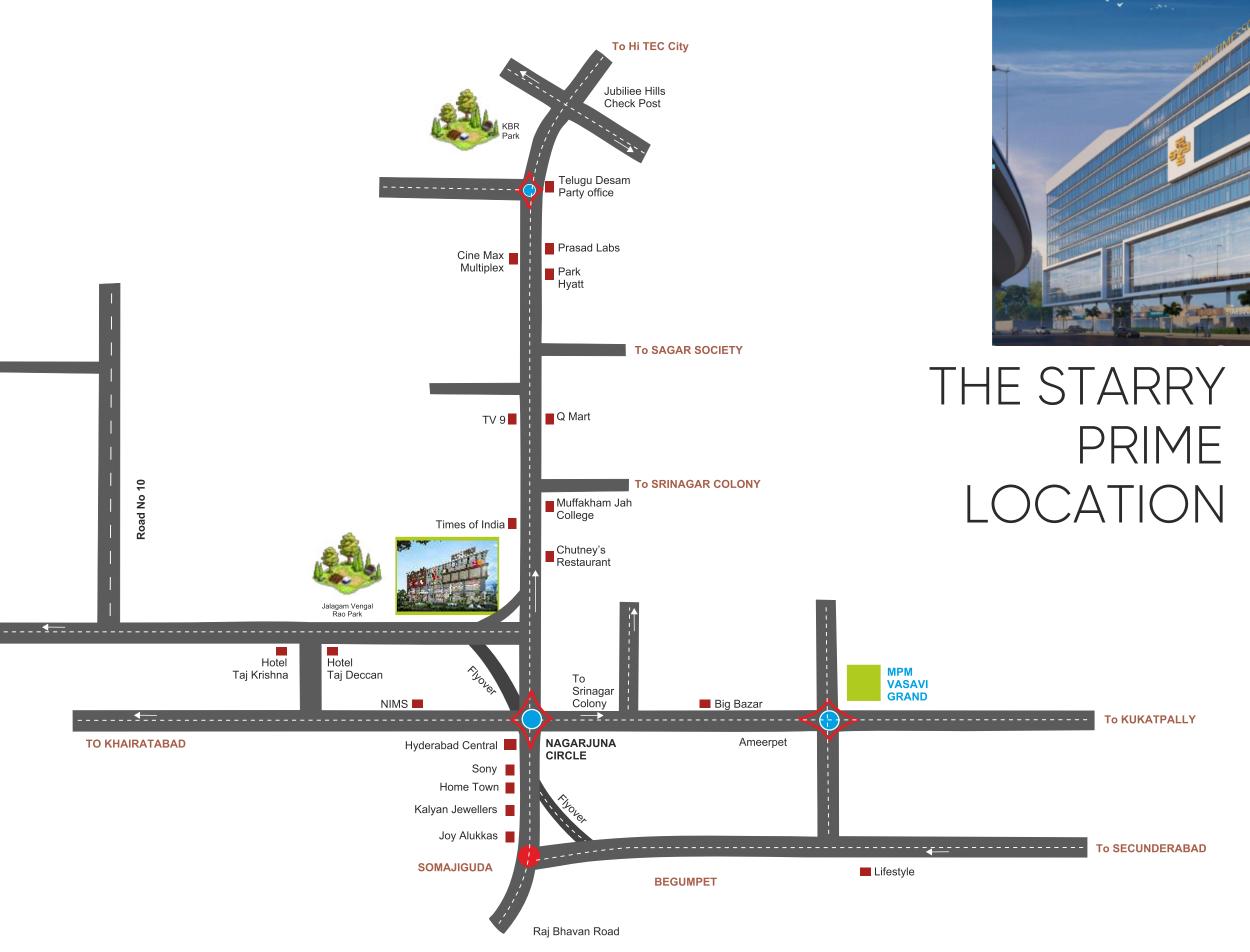

Parking 500+ covered car park spaces

sits at the

opportunities.

Multilevel mechanical car parking with professional parking management systems

24-hour security

Vaastu Compliant

High speed elevators

Centrally air-conditioned

CCTV surveillance